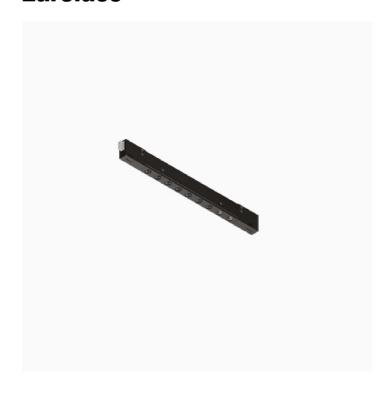

## Incline Dark Performance, High Output - 250mm

Reggiani

No. D.MP63H.HC21

Incline has been designed to bring you a miniaturised yet high performing, integrated track lighting solution. The unique micro fixture is completely integrated inside the 14mm aperture of the 3-circuit track.