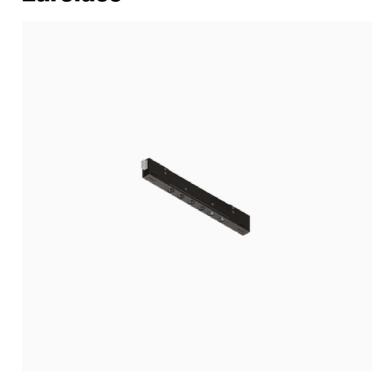

## Incline Dark Performance, High Output – 125mm

Reggiani

No. D.MP62M.HW21

Incline has been designed to bring you a miniaturised yet high performing, integrated track lighting solution. The unique micro fixture is completely integrated inside the 14mm aperture of the 3-circuit track.