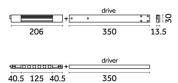

| Physical |                    | Electrical       |                              |
|----------|--------------------|------------------|------------------------------|
| Material | Extruded aluminum, | Power            | 7.1W                         |
|          | thermoplastic      | Voltage          | 7.1W                         |
| material | material           | Driver           | DALI 220/240 Vac<br>50/60 Hz |
|          |                    | Insulation class | Class II                     |