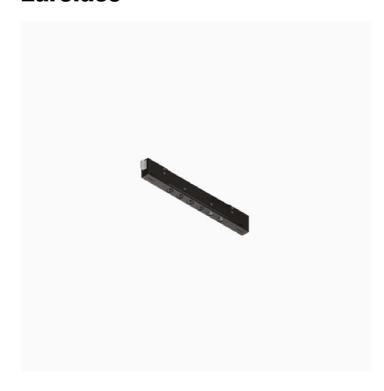

## Incline Dark Performance, High Output – 125mm

Reggiani

No. D.MP62E.HW21

Incline has been designed to bring you a miniaturised yet high performing, integrated track lighting solution. The unique micro fixture is completely integrated inside the 14mm aperture of the 3-circuit track.

Black

| Technical        |                        | Photometric |                               |
|------------------|------------------------|-------------|-------------------------------|
| Mounting<br>Flux | Track Mounted<br>557lm | Colour Temp | 2700K (Standard on request) K |
| IP Rating        | IP20                   | Dimming     | DALI                          |
|                  |                        | Beam Angle  | 24°                           |
|                  |                        | CRI         | >90                           |
|                  |                        | Source      | Track                         |