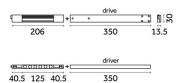

Black

| Technical        |                        | Photometric |                               |
|------------------|------------------------|-------------|-------------------------------|
| Mounting<br>Flux | Track Mounted<br>557lm | Colour Temp | 2700K (Standard on request) K |
| IP Rating        | IP20                   | Dimming     | DALI                          |
|                  |                        | Beam Angle  | 24°                           |
|                  |                        | CRI         | >90                           |
|                  |                        | Source      | Track                         |

| Physical |                    | Electrical       |                              |
|----------|--------------------|------------------|------------------------------|
| Material | Extruded aluminum, | Power            | 7.1W                         |
|          | thermoplastic      | Voltage          | 7.1W                         |
| mat      | material           | Driver           | DALI 220/240 Vac<br>50/60 Hz |
|          |                    | Insulation class | Class II                     |