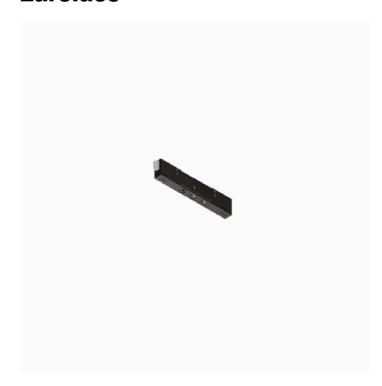

## Incline Dark Performance, High Output - 62,5mm

Reggiani

No. D.MP61M.HW21

Incline has been designed to bring you a miniaturised yet high performing, integrated track lighting solution. The unique micro fixture is completely integrated inside the 14mm aperture of the 3-circuit track.