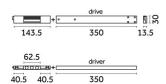

## Incline Dark Performance, High Output - 62,5mm

Reggiani

No. D.MP61M.HW21

Incline has been designed to bring you a miniaturised yet high performing, integrated track lighting solution. The unique micro fixture is completely integrated inside the 14mm aperture of the 3-circuit track.

## Technical Photometric

Mounting Track Mounted Colour Temp 2700K (Standard on 289lm request) K Flux Dimming DALI IP Rating IP20 Beam Angle 50° CRI >90 Source Track

## Physical Electrical

Material Extruded aluminum, Power 3.5W
thermoplastic Voltage 3.5W
material Driver DALI 220/240 Vac
50/60 Hz
Insulation class Class II