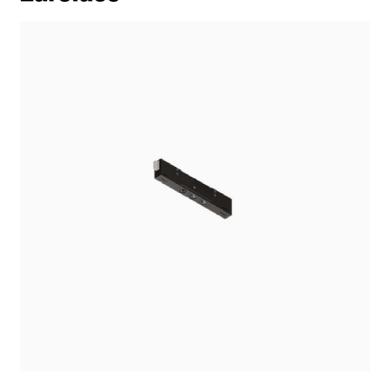

## Incline Dark Performance, High Output - 62,5mm

Reggiani

No. D.MP61E.HC21

Incline has been designed to bring you a miniaturised yet high performing, integrated track lighting solution. The unique micro fixture is completely integrated inside the 14mm aperture of the 3-circuit track.