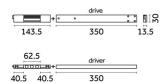

## Incline Dark Performance, High Output - 62,5mm

Reggiani

No. D.MP61E.HC21

Incline has been designed to bring you a miniaturised yet high performing, integrated track lighting solution. The unique micro fixture is completely integrated inside the 14mm aperture of the 3-circuit track.

| Physical |                                  | Electrical       |                              |
|----------|----------------------------------|------------------|------------------------------|
| Material | Extruded aluminum, thermoplastic | Power<br>Voltage | 3.5W<br>3.5W                 |
| material | material                         | Driver           | DALI 220/240 Vac<br>50/60 Hz |
|          |                                  | Insulation class | Class II                     |