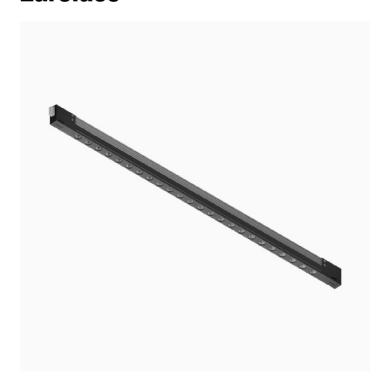

## Incline Dark Performance, High Output – 500mm

Reggiani

No. D.LP68M.HW21

Incline has been designed to bring you a miniaturised yet high performing, integrated track lighting solution. The unique micro fixture is completely integrated inside the 14mm aperture of the 3-circuit track.

IP Rating

Black

| Technical |               | Photometric |                    |
|-----------|---------------|-------------|--------------------|
| Mounting  | Track Mounted | Colour Temp | 2700K (Standard on |
| Flux      | 2862lm        |             | request) K         |

| Physical |                                  | Electrical       |                              |
|----------|----------------------------------|------------------|------------------------------|
| Material | Extruded aluminum, thermoplastic | Power<br>Voltage | 35W<br>35W                   |
|          | material                         | Driver           | DALI 220/240 Vac<br>50/60 Hz |