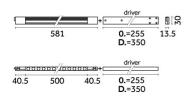

## Incline Dark Performance, High Output – 500mm

Reggiani

No. D.LP68M.HW21

Incline has been designed to bring you a miniaturised yet high performing, integrated track lighting solution. The unique micro fixture is completely integrated inside the 14mm aperture of the 3-circuit track.

IP Rating

Black

| Technical |               | Photometric |                    |
|-----------|---------------|-------------|--------------------|
| Mounting  | Track Mounted | Colour Temp | 2700K (Standard on |
| Flux      | 2862lm        |             | request) K         |

| Physical |                                  | Electrical       |                              |
|----------|----------------------------------|------------------|------------------------------|
| Material | Extruded aluminum, thermoplastic | Power<br>Voltage | 35W<br>35W                   |
|          | material                         | Driver           | DALI 220/240 Vac<br>50/60 Hz |