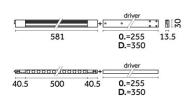

#### Reggiani

No. D.LP68E.HN21

Incline has been designed to bring you a miniaturised yet high performing, integrated track lighting solution. The unique micro fixture is completely integrated inside the 14mm aperture of the 3-circuit track.

### **Physical**

#### **Electrical**

Material Extruded aluminum, thermoplastic

material

Power 35W Voltage 35W

Driver DALI 220/240 Vac

50/60 Hz

Insulation class Class II