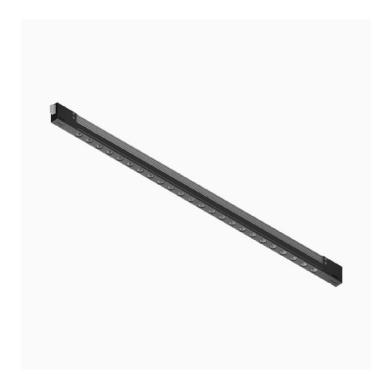

#### Reggiani

No. D.LP68E.HN21

Incline has been designed to bring you a miniaturised yet high performing, integrated track lighting solution. The unique micro fixture is completely integrated inside the 14mm aperture of the 3-circuit track.