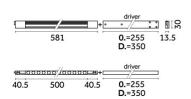

# Photometric

Mounting Track Mounted Flux 2953lm IP Rating IP20

Colour Temp 3000K (Standard) K
Dimming DALI
Beam Angle 18°
CRI >90
Source Track

#### **Physical**

#### **Electrical**

Material Extruded aluminum, thermoplastic

material

Power 35W Voltage 35W

Driver DALI 220/240 Vac

50/60 Hz

Insulation class Class II