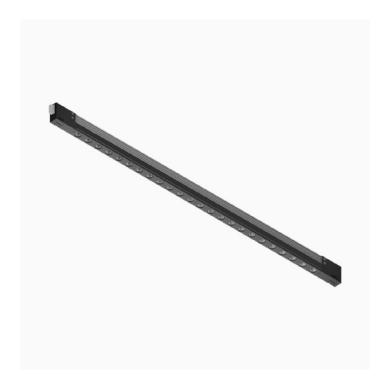

#### Reggiani

No. D.LP68B.HQ21

Incline has been designed to bring you a miniaturised yet high performing, integrated track lighting solution. The unique micro fixture is completely integrated inside the 14mm aperture of the 3-circuit track.