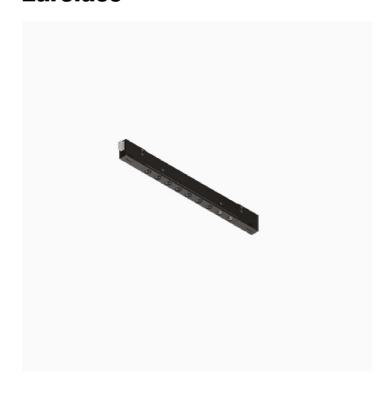

## Incline Dark Performance, High Output – 250mm

## Reggiani

No. D.LP64H.WQ21

Incline has been designed to bring you a miniaturised yet high performing, integrated track lighting solution. The unique micro fixture is completely integrated inside the 14mm aperture of the 3-circuit track.