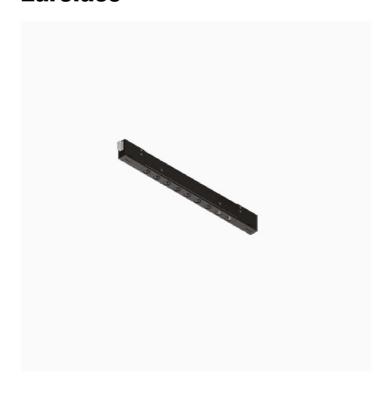

## Incline Dark Performance, High Output – 250mm

## Reggiani

No. D.LP64H.HC21

Incline has been designed to bring you a miniaturised yet high performing, integrated track lighting solution. The unique micro fixture is completely integrated inside the 14mm aperture of the 3-circuit track.