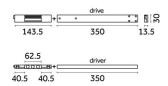

## Incline Dark Performance, High Output - 62,5mm

Reggiani

No. D.LP61B.WQ21

Incline has been designed to bring you a miniaturised yet high performing, integrated track lighting solution. The unique micro fixture is completely integrated inside the 14mm aperture of the 3-circuit track.

### **Technical**

Mounting Flux IP20 **IP** Rating

403lm

Track Mounted

**Photometric** Colour Temp

Dimming

CRI

Source

Beam Angle

**Electrical** 

3500K (Standard on request) K DALI 18° >90 Track

#### 5.1W Power Voltage 5.1W Driver DALI 220/240 Vac 50/60 Hz Class II Insulation class

www.euroluce.com.au | sales@euroluce.com.au | 2024

Our product range updates frequently. All product specifications and data are subject to change without warning in order to improve reliability, function, performance or otherwise. We make every effort to ensure the accuracy of our product images, however due to different lighting and screens used for viewing, the colours may vary, images are indicative of the quality and style of the product but may not represent the precise details of the product you receive. This is because we are constantly working to make improvements. For aesthetic reasons, cables and/or electrical elements are often not shown. Refer to technical data sheets for all heritad is data. Images and colours are not part of any contract or warron's name wey.