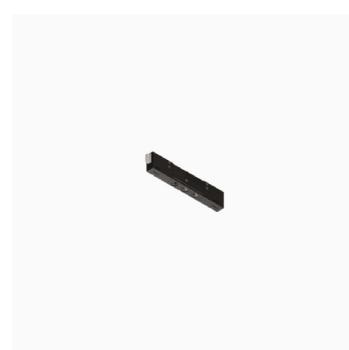

## Incline Dark Performance, High Output - 62,5mm

Reggiani

No. D.LP61B.WQ21

Incline has been designed to bring you a miniaturised yet high performing, integrated track lighting solution. The unique micro fixture is completely integrated inside the 14mm aperture of the 3-circuit track.