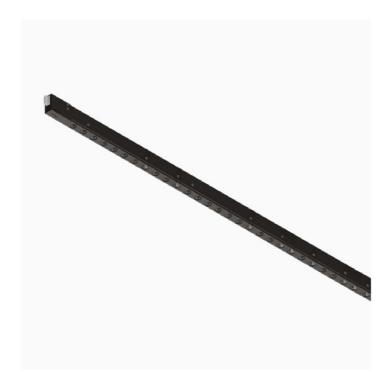

## Incline Dark Performance, Mid Output - 2000mm

## Reggiani

No. D.KP68H.WQ21

Incline has been designed to bring you a miniaturised yet high performing, integrated track lighting solution. The unique micro fixture is completely integrated inside the 14mm aperture of the 3-circuit track.