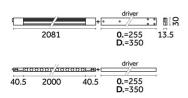

## Incline Dark Performance, Mid Output - 2000mm

## Reggiani

No. D.KP68H.WQ21

Incline has been designed to bring you a miniaturised yet high performing, integrated track lighting solution. The unique micro fixture is completely integrated inside the 14mm aperture of the 3-circuit track.

Black

| Technical        |                         | Photometric |                                  |
|------------------|-------------------------|-------------|----------------------------------|
| Mounting<br>Flux | Track Mounted<br>4108lm | Colour Temp | 3500K (Standard<br>on request) K |
| IP Rating        | IP20                    | Dimming     | DALI                             |
|                  |                         | Beam Angle  | 35°                              |
|                  |                         | CRI         | >90                              |
|                  |                         | Source      | Track                            |

| Physical |                                                 | Electrical        |                           |
|----------|-------------------------------------------------|-------------------|---------------------------|
| Material | Extruded aluminum,<br>thermoplastic<br>material | Power             | 36.5W                     |
|          |                                                 | Voltage<br>Driver | 36.5W<br>DALI 220/240 Vac |
|          |                                                 | Insulation class  | 50/60 Hz<br>Class II      |