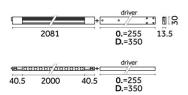

### **Physical**

#### **Electrical**

Material Extruded aluminum,

thermoplastic

material

Power 36.5W Voltage 36.5W

Driver DALI 220/240 Vac

50/60 Hz

Insulation class Class II