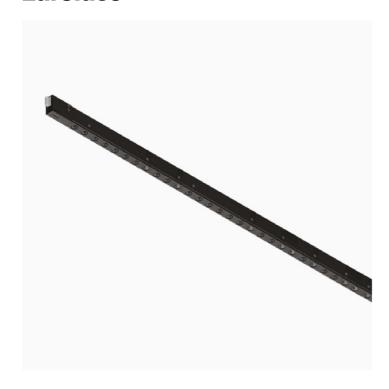

## Incline Dark Performance, Mid Output – 2000mm

#### Reggiani

No. D.KP68B.HN21

Incline has been designed to bring you a miniaturised yet high performing, integrated track lighting solution. The unique micro fixture is completely integrated inside the 14mm aperture of the 3-circuit track.

Black