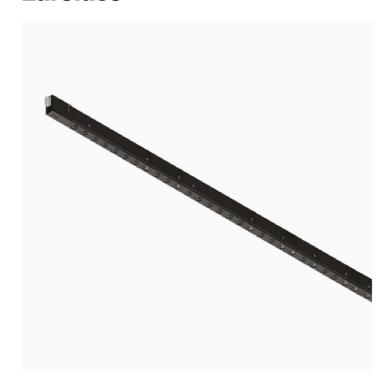

## Incline Dark Performance, Mid Output – 1000mm

#### Reggiani

No. D.KP65M.HN21

Incline has been designed to bring you a miniaturised yet high performing, integrated track lighting solution. The unique micro fixture is completely integrated inside the 14mm aperture of the 3-circuit track.