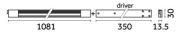

## **Euroluce**

| 48—100 | 0000/600 | 0 0 0 | driver | _ |
|--------|----------|-------|--------|---|
| -      | 7/       |       |        | Ξ |
| 10 5   | 1000     | 10.5  | 350    |   |