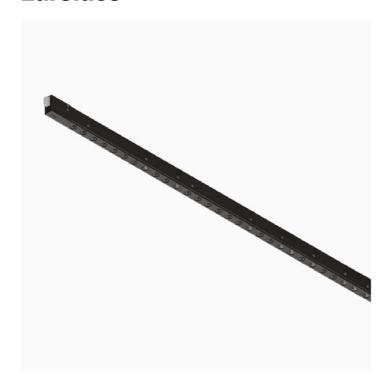

### Incline Dark Performance, Mid Output - 1000mm

#### Reggiani

No. D.KP65E.HW21

Incline has been designed to bring you a miniaturised yet high performing, integrated track lighting solution. The unique micro fixture is completely integrated inside the 14mm aperture of the 3-circuit track.