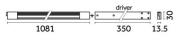

# **Euroluce**

|        |          |               | driver |   |
|--------|----------|---------------|--------|---|
| 48-100 | 0009,000 | 0 0 0 Lei + L |        | = |
| 40.5   | 1000     | 40.5          | 350    |   |

### **Physical**

### Material Extruded aluminum,

#### thermoplastic material

astic Voltage

## wer 27W

**Electrical** 

Voltage 27W
Driver DALI 220/240 Vac

50/60 Hz

Insulation class Class II