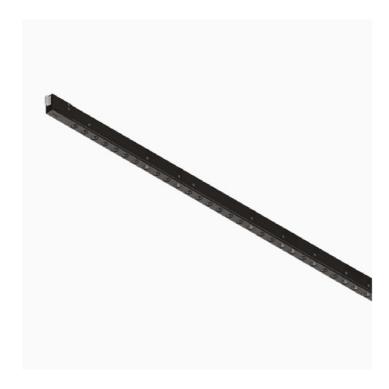

## Incline Dark Performance, Mid Output – 1000mm

#### Reggiani

No. D.KP65B.HQ21

Incline has been designed to bring you a miniaturised yet high performing, integrated track lighting solution. The unique micro fixture is completely integrated inside the 14mm aperture of the 3-circuit track.

Black