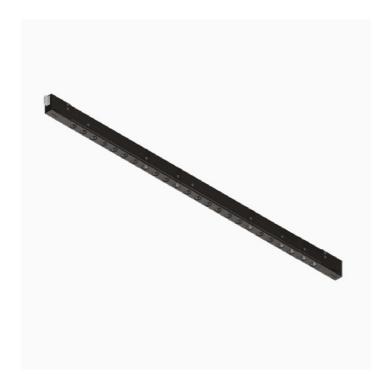

### Reggiani

No. D.KP63B.HQ21

Incline has been designed to bring you a miniaturised yet high performing, integrated track lighting solution. The unique micro fixture is completely integrated inside the 14mm aperture of the 3-circuit track.

Mounting

Black