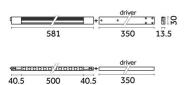

## Incline Dark Performance, Mid Output – 500mm

# Track Mounted

Flux 1229lm
IP Rating IP20

Aounted Colour Temp 3000K (Standard) K
Dimming DALI
Beam Angle 18°

Beam Angle 18°
CRI >90
Source Track

**Photometric** 

## **Physical**

Material

Extruded aluminum, thermoplastic

material

## Electrical

Power 13W Voltage 13W

Driver DALI 220/240 Vac

50/60 Hz

Insulation class Class II