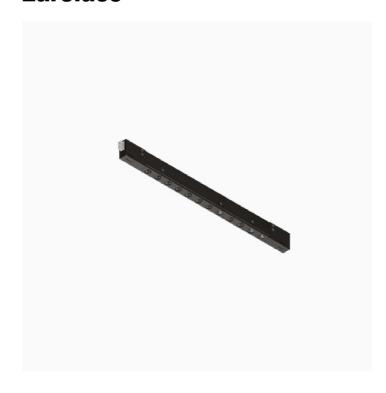

## Incline Dark Performance, Mid Output – 250mm

## Reggiani

No. D.KP62B.WQ21

Incline has been designed to bring you a miniaturised yet high performing, integrated track lighting solution. The unique micro fixture is completely integrated inside the 14mm aperture of the 3-circuit track.