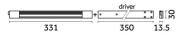

## **Euroluce**

|         |         |       | driver |
|---------|---------|-------|--------|
| 40 1000 | 0000000 | 100 H | //     |
| 10 E    | 250     | 10 E  | 750    |