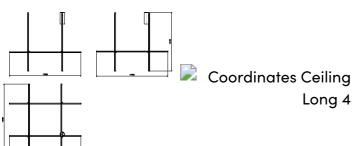

# Coordinates Ceiling Long

4

Flos

No. F1868033

Coordinates is a lighting system with diffuse light composed of horizontal and vertical luminaries arranged in a bright grid of various shapes and complexities. Each element is made of extruded anodized aluminium with a champagne or argent finish and a diffuser in platinum optical silicone with an integrated LED strip (CRI 95). Each element is powered and supported by an invisible electrical and mechanical connection designed specifically to allow for the composition of the 3 ceiling models (C1 - C2 - C4), which may be combined with the respective Long versions for the highest ceilings (C1 Long, C2 Long, C4 Long). Each Coordinates configuration includes its own ceiling rose, whose integrated electronics allow for the use of different dimmer systems: push, 1-10, DALI. In the absence of these systems, the amount of light can be set during installation with the push system included in the rose.