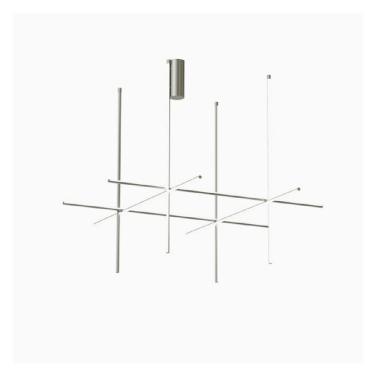

# Coordinates Ceiling Long

4

Flos

No. F1868033

Coordinates is a lighting system with diffuse light composed of horizontal and vertical luminaries arranged in a bright grid of various shapes and complexities. Each element is made of extruded anodized aluminium with a champagne or argent finish and a diffuser in platinum optical silicone with an integrated LED strip (CRI 95). Each element is powered and supported by an invisible electrical and mechanical connection designed specifically to allow for the composition of the 3 ceiling models (C1 - C2 - C4), which may be combined with the respective Long versions for the highest ceilings (C1 Long, C2 Long, C4 Long). Each Coordinates configuration includes its own ceiling rose, whose integrated electronics allow for the use of different dimmer systems: push, 1-10, DALI. In the absence of these systems, the amount of light can be set during installation with the push system included in the rose.

Designed by Michael Anastassiades, 2020

Argent

| _   |   |   | • | ı |
|-----|---|---|---|---|
| Tec | n | n | - | ı |
| 166 |   |   | u |   |