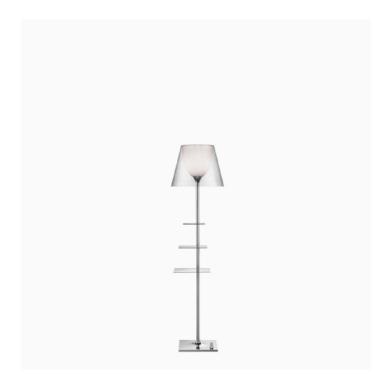

## **Bibliotheque Nationale**

Flo

No. F1011000

Floor lamp with diffuse light. Base, rod stand and diffuser stand in chrome-plated die-cast zinc. Base cover in zinc-plated P04 steel sheet. Internal diffuser and lamp-holder stand in opal coloured injection die-stamped PC. The external diffusers are available in matching PVC fabric, injection die-stamped methacrylate with clear or smoke-grey finish, or in silver or bronze on the inner surface, by vacuum aluminum coating. Upper ring in clear injection die-stamped PC. Brackets in polished stainless steel. A USB outlet placed on the base enables the most common smartphones and tablets to be recharged (max 2A).

Designed by Philippe Starck, 2013

Transparent

| Technical             |               | Photometric |      |
|-----------------------|---------------|-------------|------|
| Mounting<br>IP Rating | Floor<br>IP20 | Source      | Bulb |