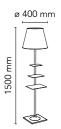

## **Bibliotheque Nationale**

Flo

No. F1011000

Floor lamp with diffuse light. Base, rod stand and diffuser stand in chrome-plated die-cast zinc. Base cover in zinc-plated P04 steel sheet. Internal diffuser and lamp-holder stand in opal coloured injection die-stamped PC. The external diffusers are available in matching PVC fabric, injection die-stamped methacrylate with clear or smoke-grey finish, or in silver or bronze on the inner surface, by vacuum aluminum coating. Upper ring in clear injection die-stamped PC. Brackets in polished stainless steel. A USB outlet placed on the base enables the most common smartphones and tablets to be recharged (max 2A).