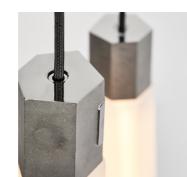

## Basalt Triple Pendant in Stainless Steel – EU

Tala

No. BSALT-I-SET-TRI-PD-02-EU

Evoking nature's magnitude, the Basalt Triple Pendant by Tala is a unique and dramatic ceiling light inspired by the thousands of extruded basalt columns that make up Giantís Causeway in Northern Ireland. Combining three Stainless Steel pendants with three translucent mouthblown borosilicate glass bulbs, this statement ceiling light is defined by its irregular hexagonal shape, textured and polished metal finishes and dimmable LED technology.

Three textured and polished Stainless Steel pendants
Three mouth-blown translucent glass bulbs
Dimmable LED technology
Irregular hexagonal shape
Black canopy, stainless steel grips and 4 metre black cord
E27 bulb fitting