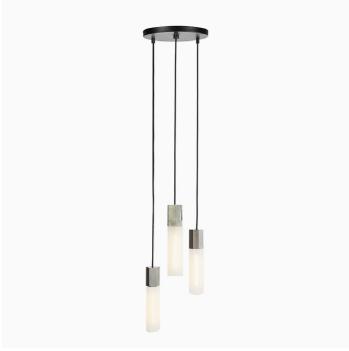

## Basalt Triple Pendant in Stainless Steel – EU

Tala

No. BSALT-I-SET-TRI-PD-02-EU

Evoking nature's magnitude, the Basalt Triple Pendant by Tala is a unique and dramatic ceiling light inspired by the thousands of extruded basalt columns that make up Giantís Causeway in Northern Ireland. Combining three Stainless Steel pendants with three translucent mouthblown borosilicate glass bulbs, this statement ceiling light is defined by its irregular hexagonal shape, textured and polished metal finishes and dimmable LED technology.

Three textured and polished Stainless Steel pendants
Three mouth-blown translucent glass bulbs
Dimmable LED technology
Irregular hexagonal shape
Black canopy, stainless steel grips and 4 metre black cord
E27 bulb fitting