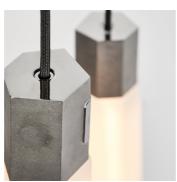

# **Basalt Nine Pendant in** Stainless Steel - EU

No. BSALT-I-SET-NON-PD-02-EU

An expression of nature's mathematical beauty, the Basalt Nine Pendant combines nine irregular hexagonal pendants with nine translucent mouthblown borosilicate glass bulbs to create a dramatic statement light that will transform any large interior space. Available in Brass and Stainless Steel.

Nine Basalt bulbs and pendants Textured and polished Stainless Steel finish + Tala logo detailing Lost wax casted metal processing Translucent mouth-blown borosilicate glass Irregular hexagonal shape Black canopy with brass grips