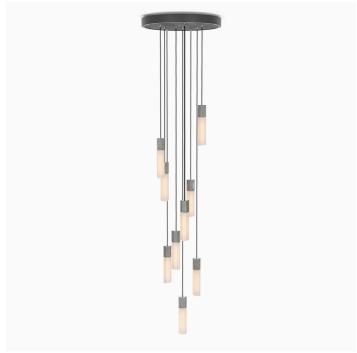

# **Basalt Nine Pendant in** Stainless Steel - EU

No. BSALT-I-SET-NON-PD-02-EU

An expression of nature's mathematical beauty, the Basalt Nine Pendant combines nine irregular hexagonal pendants with nine translucent mouthblown borosilicate glass bulbs to create a dramatic statement light that will transform any large interior space. Available in Brass and Stainless Steel.

Nine Basalt bulbs and pendants Textured and polished Stainless Steel finish + Tala logo detailing Lost wax casted metal processing Translucent mouth-blown borosilicate glass Irregular hexagonal shape Black canopy with brass grips