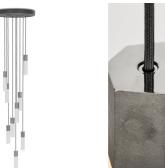

# **Basalt Nine Pendant in** Stainless Steel - EU

No. BSALT-I-SET-NON-PD-02-EU

An expression of nature's mathematical beauty, the Basalt Nine Pendant combines nine irregular hexagonal pendants with nine translucent mouthblown borosilicate glass bulbs to create a dramatic statement light that will transform any large interior space. Available in Brass and Stainless Steel.

Nine Basalt bulbs and pendants Textured and polished Stainless Steel finish + Tala logo detailing Lost wax casted metal processing Translucent mouth-blown borosilicate glass Irregular hexagonal shape Black canopy with brass grips