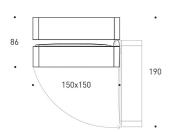

#### **Photometric**

| Nounting | Ceiling | Colour Temp | 4000K   |
|----------|---------|-------------|---------|
| P Rating | IP40    | Dimming     | On-Off  |
|          |         | Beam Angle  | 42°     |
|          |         | CRI         | >80     |
|          |         | Source      | Surface |

### Physical

#### **Electrical**

Material

Die-cast aluminium, Technopolymer Power 35.1W Voltage 35.1W

Oriver On-Off 220/240

Vac 50/60 Hz

Insulation class Class I