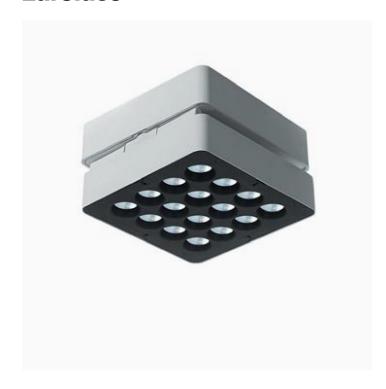

# Splyt Surface, adjustable projector

Reggiani

No. 0.ZF3G0.NN12

System of luminaires for interiors, born of the specific requirement to offer high performance optics with an optical compartment thickness of just 40mm, SPLYT is a further result of Reggiani's collaboration with leading British lighting designers, LAPD Consultants. The system enables the fixture mounting to adapt to the specific requirements of the project, with semi-recessed, track, surface and wall mounting options.