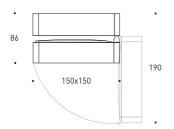

Embossed matt black

| Technical |         | Photometric |         |
|-----------|---------|-------------|---------|
| Mounting  | Ceiling | Colour Temp | 3000K   |
| IP Rating | IP40    | Dimming     | On-Off  |
|           |         | Beam Angle  | 42°     |
|           |         | CRI         | >90     |
|           |         | Source      | Surface |

| Physical |                     | Electrical       |                |
|----------|---------------------|------------------|----------------|
| Material | Die-cast aluminium, | Power            | 35.1W          |
|          | Technopolymer       | Voltage          | 35.1W          |
|          |                     | Driver           | On-Off 220/240 |
|          |                     |                  | Vac 50/60 Hz   |
|          |                     | Insulation class | Class I        |