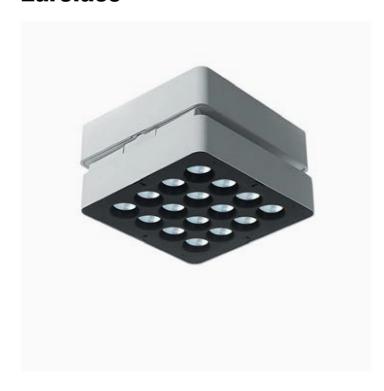

## Splyt Surface, adjustable projector

Reggiani

No. 0.ZF3G0.HQ31

System of luminaires for interiors, born of the specific requirement to offer high performance optics with an optical compartment thickness of just 40mm, SPLYT is a further result of Reggiani's collaboration with leading British lighting designers, LAPD Consultants. The system enables the fixture mounting to adapt to the specific requirements of the project, with semi-recessed, track, surface and wall mounting options.

Embossed matt black

| Technical |         | Photometric |         |
|-----------|---------|-------------|---------|
| Mounting  | Ceiling | Colour Temp | 3000K   |
| IP Rating | IP40    | Dimming     | On-Off  |
|           |         | Beam Angle  | 42°     |
|           |         | CRI         | >90     |
|           |         | Source      | Surface |