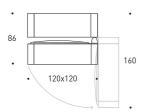

Metallised grey

| Technical |         | Photometric |         |  |
|-----------|---------|-------------|---------|--|
| Mounting  | Ceiling | Colour Temp | 4000K   |  |
| IP Rating | IP40    | Dimming     | On-Off  |  |
|           |         | Beam Angle  | 37°     |  |
|           |         | CRI         | >80     |  |
|           |         | Source      | Surface |  |

| Physical |                     | Electrical       |                |
|----------|---------------------|------------------|----------------|
| Material | Die-cast aluminium, | Power            | 21W            |
|          | Technopolymer       | Voltage          | 21W            |
|          |                     | Driver           | On-Off 220/240 |
|          |                     |                  | Vac 50/60 Hz   |
|          |                     | Insulation class | Class I        |