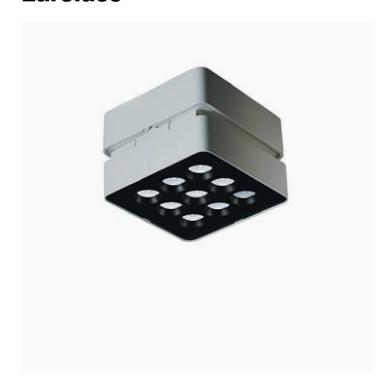

## **Euroluce**

## Splyt Surface, adjustable projector

Reggiani

No. 0.ZF3D0.NN28

System of luminaires for interiors, born of the specific requirement to offer high performance optics with an optical compartment thickness of just 40mm, SPLYT is a further result of Reggiani's collaboration with leading British lighting designers, LAPD Consultants. The system enables the fixture mounting to adapt to the specific requirements of the project, with semi-recessed, track, surface and wall mounting options.