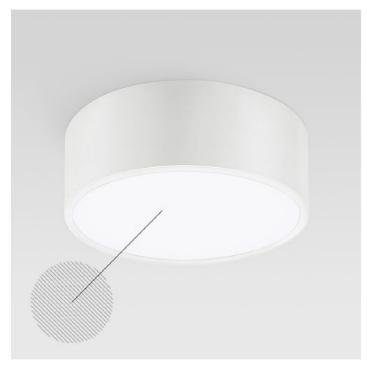

## Reggiani

No. 0.UC0E0.HQ12

Ideal for transforming interiors with diffuse a lighting, Trybeca is a family of recessed, surface-mounted and pendant luminaires based on the clean lines of three simple shapes: circle, square and rectangle. Trybeca comes with three interchangeable spacers that can be used for recessed, flush or drop mounting of the diffuser. The Trybeca Recessed Drop version has a diffuser that drops further for even softer and more aesthetically pleasing light distribution.