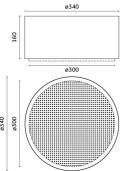

| Technical        |                   | Photometric        |              |
|------------------|-------------------|--------------------|--------------|
| Mounting<br>Flux | Ceiling<br>2520lm | Colour Temp<br>CRI | 3000K<br>>90 |
| IP Rating        |                   | Source             | Recessed     |

| Physical |                                     | Electrical |       |
|----------|-------------------------------------|------------|-------|
| Material | Die-cast aluminum,<br>Technopolymer | Power      | 26.7W |