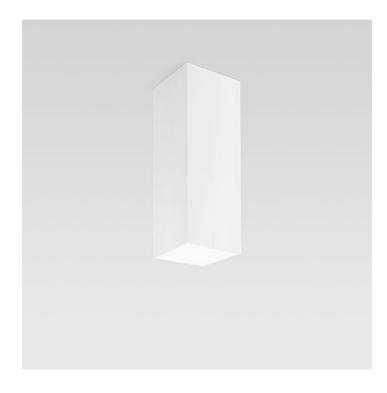

## Trybeca Surface Square, TC0D0

## Reggiani

No. 0.TC0D0.NN12

Ideal for transforming interiors with diffuse a lighting, Trybeca is a family of recessed, surface-mounted and pendant luminaires based on the clean lines of three simple shapes: circle, square and rectangle. Trybeca comes with three interchangeable spacers that can be used for recessed, flush or drop mounting of the diffuser. The Trybeca Recessed Drop version has a diffuser that drops further for even softer and more aesthetically pleasing light distribution.