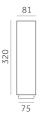

## Trybeca Surface Square, TC0D0

## Reggiani

No. 0.TC0D0.NN12

Ideal for transforming interiors with diffuse a lighting, Trybeca is a family of recessed, surface-mounted and pendant luminaires based on the clean lines of three simple shapes: circle, square and rectangle. Trybeca comes with three interchangeable spacers that can be used for recessed, flush or drop mounting of the diffuser. The Trybeca Recessed Drop version has a diffuser that drops further for even softer and more aesthetically pleasing light distribution.