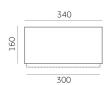

# **Euroluce**



# Trybeca Surface Round, QC0L0

#### Reggiani

No. 0.QC0L0.NN12

Ideal for transforming interiors with diffuse a lighting, Trybeca is a family of recessed, surface-mounted and pendant luminaires based on the clean lines of three simple shapes: circle, square and rectangle. Trybeca comes with three interchangeable spacers that can be used for recessed, flush or drop mounting of the diffuser. The Trybeca Recessed Drop version has a diffuser that drops further for even softer and more aesthetically pleasing light distribution.



Embossed matt white

Ceiling

### Technical

## Photometric



Colour Temp CRI Source 4000K >80 Surface



Physical

Material Aluminum

**Electrical** 

Our product range updates frequently. All product specifications and data are subject to change without warning in order to improve reliability, function, performance or otherwise. We make every effort to ensure the accuracy of our product images, however due to different lighting and screens used for viewing, the colours may vary. Images are indicative of the quality and style of the product but may not represent the procise details of the product you receive. This is because we are constantly working to make improvements. For easthetic reasons, cables and/or electrical elements are often not shown. Refer to technical data sheets for all incidence data linguages and colours are not part of any contract or warrank in any way.