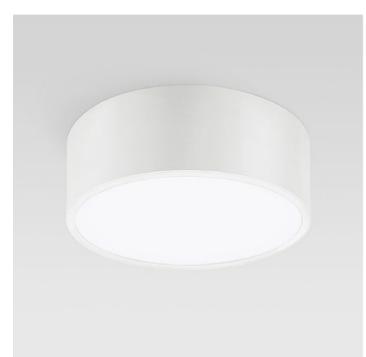

# Trybeca Surface Round, QC0L0

#### Reggiani

No. 0.QC0L0.NN12

Ideal for transforming interiors with diffuse a lighting, Trybeca is a family of recessed, surface-mounted and pendant luminaires based on the clean lines of three simple shapes: circle, square and rectangle. Trybeca comes with three interchangeable spacers that can be used for recessed, flush or drop mounting of the diffuser. The Trybeca Recessed Drop version has a diffuser that drops further for even softer and more aesthetically pleasing light distribution.

Embossed matt white

Ceiling