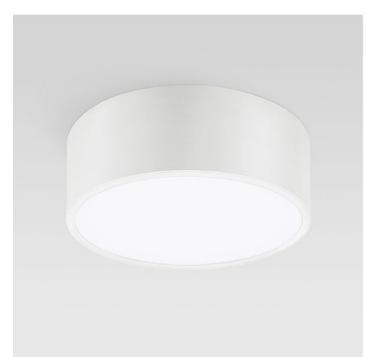

# Trybeca Surface Round, QC0L0

#### Reggiani

No. 0.QC0L0.HQ12

Ideal for transforming interiors with diffuse a lighting, Trybeca is a family of recessed, surface-mounted and pendant luminaires based on the clean lines of three simple shapes: circle, square and rectangle. Trybeca comes with three interchangeable spacers that can be used for recessed, flush or drop mounting of the diffuser. The Trybeca Recessed Drop version has a diffuser that drops further for even softer and more aesthetically pleasing light distribution.

Embossed matt white

Ceiling