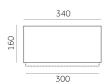

# **Euroluce**



# Trybeca Surface Round, QC0L0

#### Reggiani

No. 0.QC0L0.HQ12

Ideal for transforming interiors with diffuse a lighting, Trybeca is a family of recessed, surface-mounted and pendant luminaires based on the clean lines of three simple shapes: circle, square and rectangle. Trybeca comes with three interchangeable spacers that can be used for recessed, flush or drop mounting of the diffuser. The Trybeca Recessed Drop version has a diffuser that drops further for even softer and more aesthetically pleasing light distribution.



Embossed matt white

Ceiling

### Technical

## Photometric



Colour Temp CRI Source 3000K >90 Surface



Physical

Material Aluminum

**Electrical** 

Our product range updates frequently. All product specifications and data are subject to change without warning in order to improve reliability, function, performance or otherwise. We make every effort to ensure the accuracy of our product images, however due to different lighting and screens used for viewing, the colours may vary, images are indicative of the quality and style of the product but may not represent the precise details of the product you receive. This is because we are constantly working to make improvements. For easthetic reasons, cables and/or electrical elements are often not shown. Refer to technical data sheets in for all excinction colours are not point of any contract or warrain in any way.