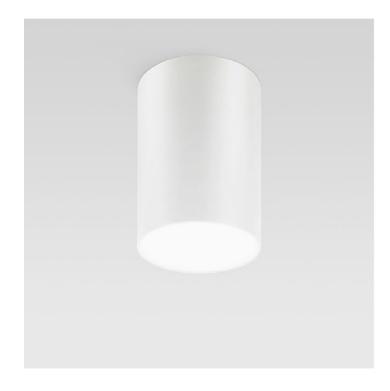

## Trybeca Surface Round, QC0E0

## Reggiani

No. 0.QC0E0.HW31

Ideal for transforming interiors with diffuse a lighting, Trybeca is a family of recessed, surface-mounted and pendant luminaires based on the clean lines of three simple shapes: circle, square and rectangle. Trybeca comes with three interchangeable spacers that can be used for recessed, flush or drop mounting of the diffuser. The Trybeca Recessed Drop version has a diffuser that drops further for even softer and more aesthetically pleasing light distribution.