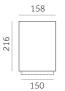

## Reggiani

No. 0.QC0E0.HW31

Ideal for transforming interiors with diffuse a lighting, Trybeca is a family of recessed, surface-mounted and pendant luminaires based on the clean lines of three simple shapes: circle, square and rectangle. Trybeca comes with three interchangeable spacers that can be used for recessed, flush or drop mounting of the diffuser. The Trybeca Recessed Drop version has a diffuser that drops further for even softer and more aesthetically pleasing light distribution.

| Technical             |         | Photomet           | ric          |
|-----------------------|---------|--------------------|--------------|
| Mounting<br>IP Rating | Ceiling | Colour Temp<br>CRI | 2700K<br>>90 |
|                       |         | Source             | Surface      |