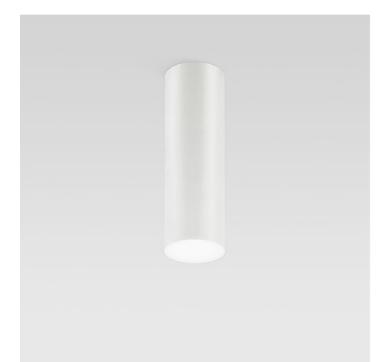

## Trybeca Surface Round, QC0D0

#### Reggiani

No. 0.QC0D0.HQ31

Ideal for transforming interiors with diffuse a lighting, Trybeca is a family of recessed, surface-mounted and pendant luminaires based on the clean lines of three simple shapes: circle, square and rectangle. Trybeca comes with three interchangeable spacers that can be used for recessed, flush or drop mounting of the diffuser. The Trybeca Recessed Drop version has a diffuser that drops further for even softer and more aesthetically pleasing light distribution.