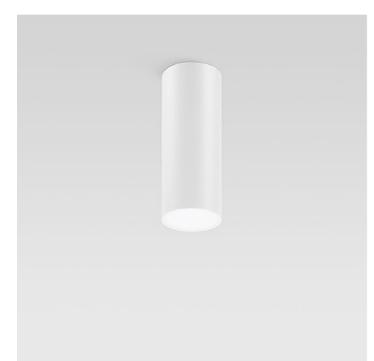

## Trybeca Surface Round, QC0C0

#### Reggiani

No. 0.QC0C0.HQ12

Ideal for transforming interiors with diffuse a lighting, Trybeca is a family of recessed, surface-mounted and pendant luminaires based on the clean lines of three simple shapes: circle, square and rectangle. Trybeca comes with three interchangeable spacers that can be used for recessed, flush or drop mounting of the diffuser. The Trybeca Recessed Drop version has a diffuser that drops further for even softer and more aesthetically pleasing light distribution.

Embossed matt white

Ceiling