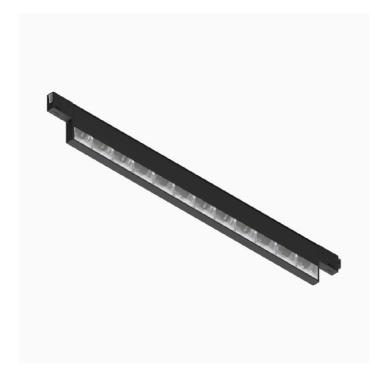

## Incline Wall Washer, Wall Washer Drop - 500mm

Reggiani

No. 0.NP64H.HN31

Incline has been designed to bring you a miniaturised yet high performing, integrated track lighting solution. The unique micro fixture is completely integrated inside the 14mm aperture of the 3-circuit track.

Embossed matt black