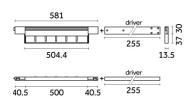

## Technical

Mounting Track M Flux 2899Im IP Rating

Track Mounted Colour Temp 2899Im CRI Source 4000K (Standard) >90 Track

**Physical** 

## Electrical

Power

**Photometric** 

Material

Extruded aluminum, thermoplastic material 28.2W

www.euroluce.com.au | sales@euroluce.com.au | 2024

Our product range updates frequently. All product specifications and data are subject to change without warning in order to improve reliability, function, performance or otherwise. We make every effort to ensure the accuracy of our product images, however due to different lighting and screens used for viewing, the colours may vary, images are indicative of the quality and style of the product but may not represent the precise details of the product you receive. This is because we are constantly working to make improvements. For aesthetic reasons, cables and/or electrical elements are often not shown. Refer to technical data stress for all therhold and images.