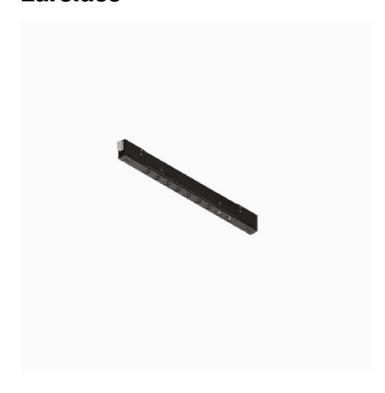

## Incline Dark Performance, High Output – 250mm

#### Reggiani

No. 0.MP63B.HN21

Incline has been designed to bring you a miniaturised yet high performing, integrated track lighting solution. The unique micro fixture is completely integrated inside the 14mm aperture of the 3-circuit track.

Black