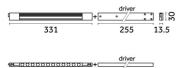

### **Physical**

#### **Electrical**

Material

Extruded aluminum,

material

Driver

On-Off 220/240 Vac 50/60 Hz

Insulation class

Class II