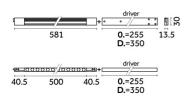

# Incline Dark Performance, High Output - 500mm

Reggiani

No. 0.LP68E.HW21

Incline has been designed to bring you a miniaturised yet high performing, integrated track lighting solution. The unique micro fixture is completely integrated inside the 14mm aperture of the 3-circuit track.

# Track Mounted 2758lm

IP20

#### Material Extruded aluminum,

thermoplastic material

35W Power 35W Voltage

**Electrical** 

Driver On-Off 220/240 Vac 50/60 Hz

Class II Insulation class