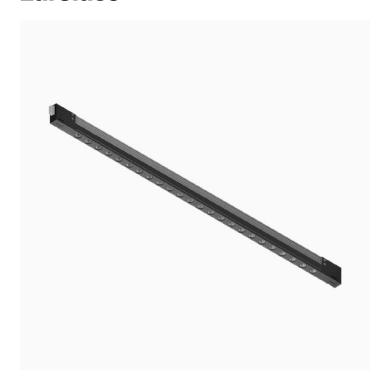

# Incline Dark Performance, High Output - 500mm

Reggiani

No. 0.LP68E.HW21

Incline has been designed to bring you a miniaturised yet high performing, integrated track lighting solution. The unique micro fixture is completely integrated inside the 14mm aperture of the 3-circuit track.

# Track Mounted 2758lm

IP20

#### Material Extruded aluminum,

thermoplastic material

35W Power 35W Voltage

**Electrical** 

Driver On-Off 220/240 Vac 50/60 Hz

Class II Insulation class