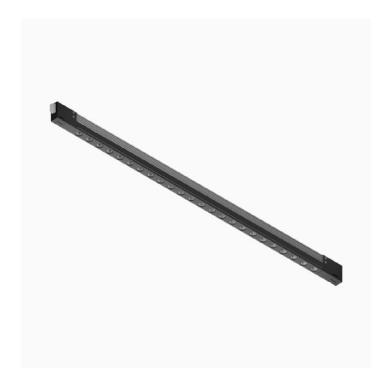

## Incline Dark Performance, High Output – 500mm

Reggiani

No. 0.LP68E.HN21

Incline has been designed to bring you a miniaturised yet high performing, integrated track lighting solution. The unique micro fixture is completely integrated inside the 14mm aperture of the 3-circuit track.

Black

### **Technical**

Mounting Track Mounted Flux 3218Im
IP Rating IP20

Colour Temp 4000K (Standard) K
Dimming On-Off
Beam Angle 24°
CRI >90
Source Track

**Photometric** 