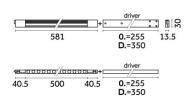

## **Physical**

## **Electrical**

Material Extruded aluminum,

thermoplastic

material

Power 35W Voltage 35W

Driver On-Off 220/240

Vac 50/60 Hz

Insulation class Class II