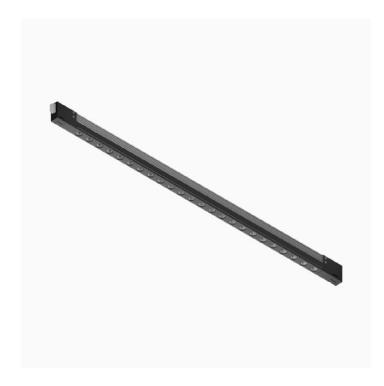

# Incline Dark Performance, High Output – 500mm

## Reggiani

No. 0.LP68B.HN21

Incline has been designed to bring you a miniaturised yet high performing, integrated track lighting solution. The unique micro fixture is completely integrated inside the 14mm aperture of the 3-circuit track.

Mounting

IP Rating

Flux

Black