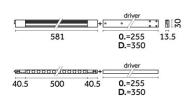

# Incline Dark Performance, High Output – 500mm

## Reggiani

No. 0.LP68B.HN21

Incline has been designed to bring you a miniaturised yet high performing, integrated track lighting solution. The unique micro fixture is completely integrated inside the 14mm aperture of the 3-circuit track.

#### Extruded aluminum, thermoplastic material

Power 35W Voltage 35W

Driver On-Off 220/240

Vac 50/60 Hz

Insulation class Class II