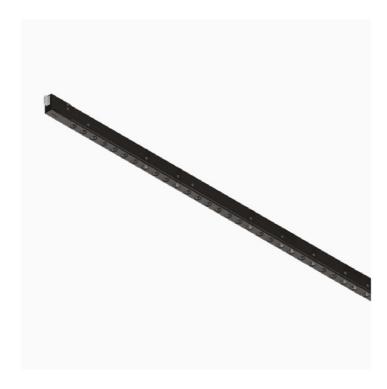

## Reggiani

No. 0.KP68E.HC21

Incline has been designed to bring you a miniaturised yet high performing, integrated track lighting solution. The unique micro fixture is completely integrated inside the 14mm aperture of the 3-circuit track.