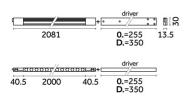

## Incline Dark Performance, Mid Output - 2000mm

## Reggiani

No. 0.KP68E.HC21

Incline has been designed to bring you a miniaturised yet high performing, integrated track lighting solution. The unique micro fixture is completely integrated inside the 14mm aperture of the 3-circuit track.