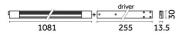

## **Euroluce**

| 48 | 0000/600 | 0.000 | driver | _ |
|----|----------|-------|--------|---|
|    |          |       | 2/-    | = |

### Electrical

Power 27W Voltage 27W

Driver On-Off 220/240

Vac 50/60 Hz

Insulation class Class II