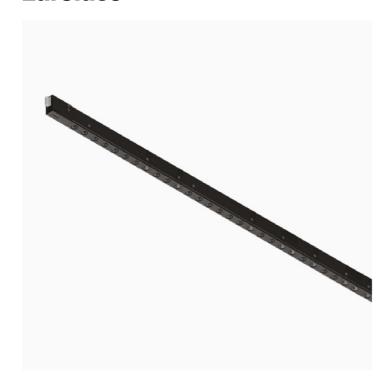

## Incline Dark Performance, Mid Output - 1000mm

#### Reggiani

No. 0.KP65M.HW21

Incline has been designed to bring you a miniaturised yet high performing, integrated track lighting solution. The unique micro fixture is completely integrated inside the 14mm aperture of the 3-circuit track.